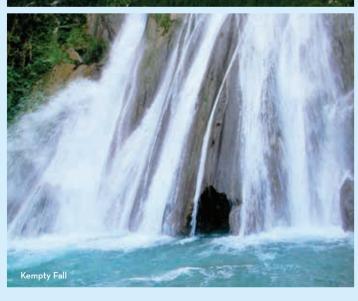

#### Kempty Falls

The most popular when it comes to mainstream tourist attractions, Kempty falls are about 14 kms out of main Mussoorie. Most hotels in Mussoorie, recommend a visit to the gigantic falls, as it's a great picnic destination. With several shops and diverse flora and fauna, these falls are a must visit