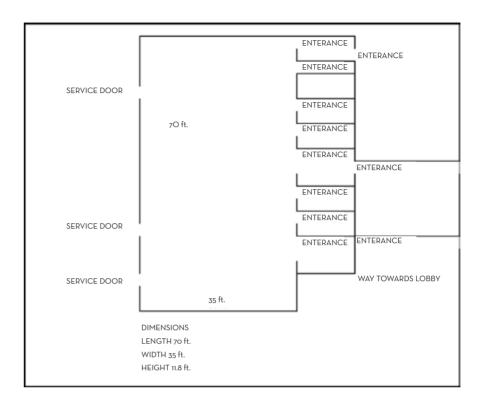

## **Seating Capacity**

| Hall                              | U-Shape | Cluster/ Sit Down | Theater | Class Room | Reception |
|-----------------------------------|---------|-------------------|---------|------------|-----------|
| Ball Room                         | 70      | 100               | 200     | 100        | 325       |
| Assembly                          | 24      | 50                | 50      | 36         | 100       |
| Board Room                        | 20      | 36                | 35      | 24         | -         |
| Oak                               | -       | -                 | -       | -          | -         |
| Pine                              | 30      | 35                | 55      | 35         | 36        |
| Alpine                            | 25      | 25                | 40      | 25         | -         |
| Western Court<br>(Terrace Garden) | -       | 350               | -       | -          | 700       |
| Eastern Court<br>(Terrace Garden) | -       | 400               | -       | -          | 1000      |