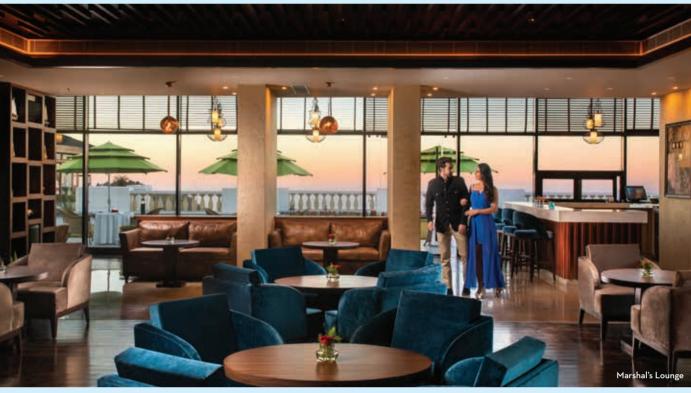

## MARSHAL'S

Relish the exotic selection of mocktails, cocktails, liqueurs and wine and unwind amidst a royal ambience.

Timings:

12:00 Noon - 11:00pm | Saturday: 12 Noon - Midnight